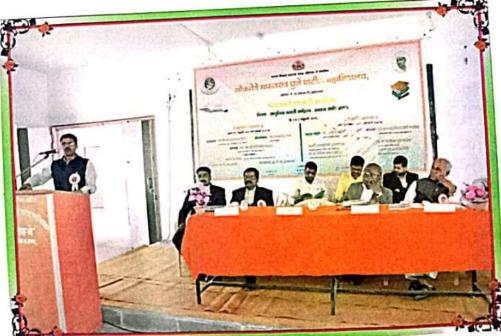

IQAC L.M.G.P.M., Dahigaon-Ne, Fat Shevgaon, Dist, Ahmednagar

1/C Principal Loknete Marutrao Ghule Patil Mahavidyalay Dahigaon-ne,Tai-Shavgaon,Dist-Ahmednag

| Sr.<br>No. | Name of the workshop/ seminar/ conference | Page No. |
|------------|-------------------------------------------|----------|
|            | State Level Seminar (Marathi)             |          |
| 1          | Application Letter                        | 04-06    |
| 2          | Seminar Sanction Letter                   | 07-09    |
| 3          | Seminar Broacher                          | 10-11    |
| 4          | Seminar Proceeding Front Page             | 12       |
| 5          | Seminar Certificate                       | 13       |
| 6          | List of Resource Person                   | 14-16    |
| 7          | List of Participant                       | 17-27    |
| 8          | Seminar Photos                            | 28-29    |
| 9          | Seminar News                              | 30-31    |