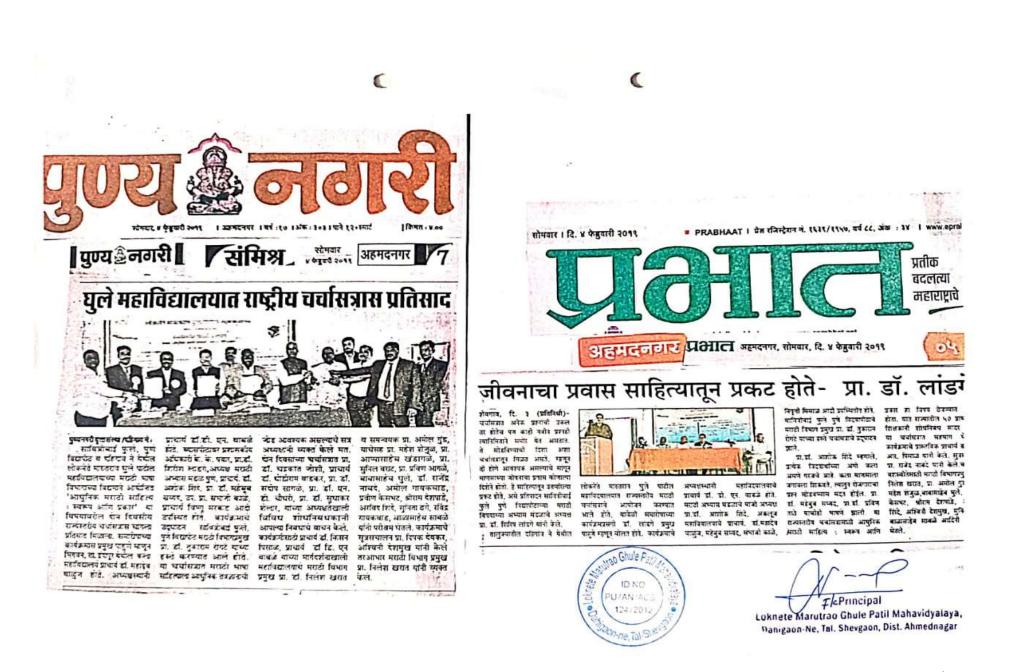

IQAC L.M.G.P.M., Dahigaon-Ne, Fat Shevgaon, Dist, Ahmednagar

1/C Principal Loknete Marutrao Ghule Patil Mahavidyalay Dahigaon-ne,Tai-Shavgaon,Dist-Ahmednag

| Sr.<br>No. | Name of the workshop/ seminar/ conference | Page No. |
|------------|-------------------------------------------|----------|
|            | State Level Seminar (Marathi)             |          |
| 1          | Application Letter                        | 04-06    |
| 2          | Seminar Sanction Letter                   | 07-09    |
| 3          | Seminar Broacher                          | 10-11    |
| 4          | Seminar Proceeding Front Page             | 12       |
| 5          | Seminar Certificate                       | 13       |
| 6          | List of Resource Person                   | 14-16    |
| 7          | List of Participant                       | 17-27    |
| 8          | Seminar Photos                            | 28-29    |
| 9          | Seminar News                              | 30-31    |