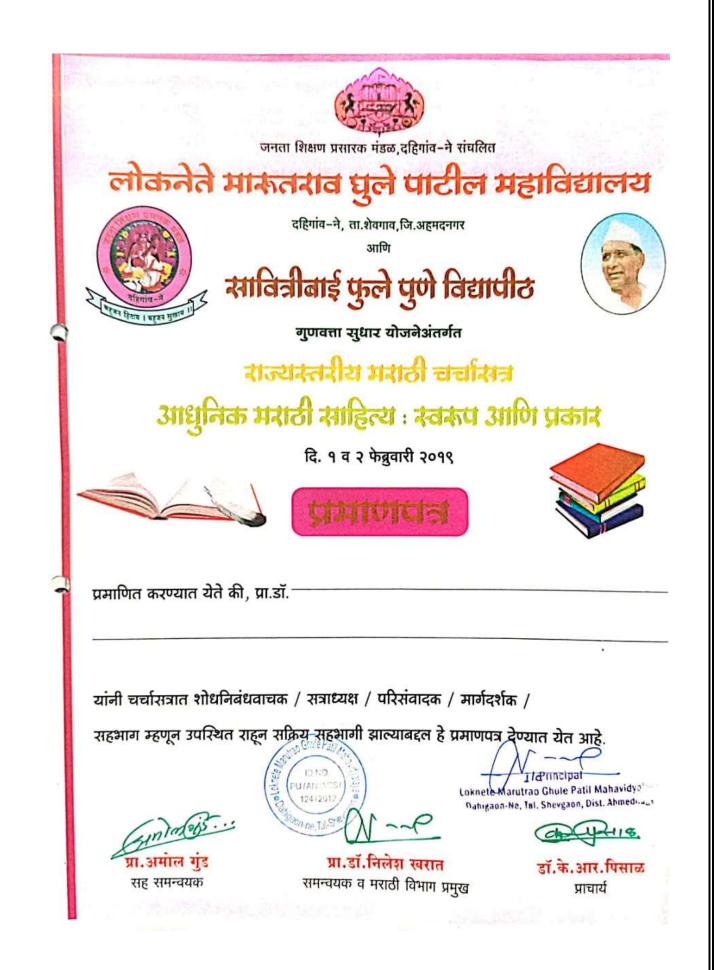

IQAC L.M.G.P.M., Dahigaon-Ne, Fat Shevgaon, Dist, Ahmednagar

1/C Principal Loknete Marutrao Ghule Patil Mahavidyalay Dahigaon-ne,Tai-Shavgaon,Dist-Ahmednag

| Sr.<br>No. | Name of the workshop/ seminar/ conference | Page No. |
|------------|-------------------------------------------|----------|
|            | State Level Seminar (Marathi)             |          |
| 1          | Application Letter                        | 04-06    |
| 2          | Seminar Sanction Letter                   | 07-09    |
| 3          | Seminar Broacher                          | 10-11    |
| 4          | Seminar Proceeding Front Page             | 12       |
| 5          | Seminar Certificate                       | 13       |
| 6          | List of Resource Person                   | 14-16    |
| 7          | List of Participant                       | 17-27    |
| 8          | Seminar Photos                            | 28-29    |
| 9          | Seminar News                              | 30-31    |