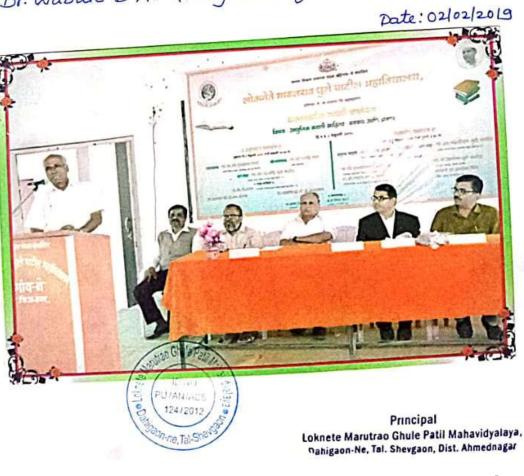

IQAC L.M.G.P.M., Dahigaon-Ne, Fat Shevgaon, Dist, Ahmednagar

1/C Principal Loknete Marutrao Ghule Patil Mahavidyalay Dahigaon-ne,Tai-Shavgaon,Dist-Ahmednag

| Sr.<br>No. | Name of the workshop/ seminar/ conference | Page No. |
|------------|-------------------------------------------|----------|
|            | State Level Seminar (Marathi)             |          |
| 1          | Application Letter                        | 04-06    |
| 2          | Seminar Sanction Letter                   | 07-09    |
| 3          | Seminar Broacher                          | 10-11    |
| 4          | Seminar Proceeding Front Page             | 12       |
| 5          | Seminar Certificate                       | 13       |
| 6          | List of Resource Person                   | 14-16    |
| 7          | List of Participant                       | 17-27    |
| 8          | Seminar Photos                            | 28-29    |
| 9          | Seminar News                              | 30-31    |