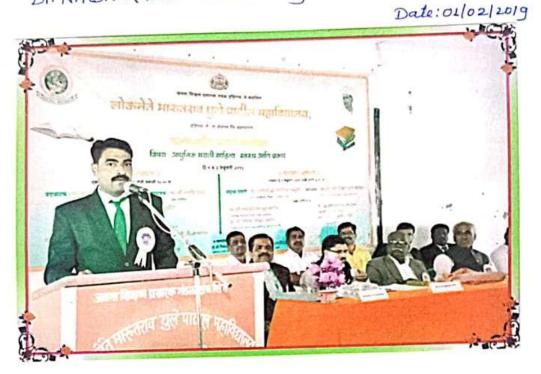

IQAC L.M.G.P.M., Dahigaon-Ne, Fat Shevgaon, Dist, Ahmednagar

1/C Principal Loknete Marutrao Ghule Patil Mahavidyalay Dahigaon-ne,Tai-Shavgaon,Dist-Ahmednag

| Sr.<br>No. | Name of the workshop/ seminar/ conference | Page No. |
|------------|-------------------------------------------|----------|
|            | State Level Seminar (Marathi)             |          |
| 1          | Application Letter                        | 04-06    |
| 2          | Seminar Sanction Letter                   | 07-09    |
| 3          | Seminar Broacher                          | 10-11    |
| 4          | Seminar Proceeding Front Page             | 12       |
| 5          | Seminar Certificate                       | 13       |
| 6          | List of Resource Person                   | 14-16    |
| 7          | List of Participant                       | 17-27    |
| 8          | Seminar Photos                            | 28-29    |
| 9          | Seminar News                              | 30-31    |