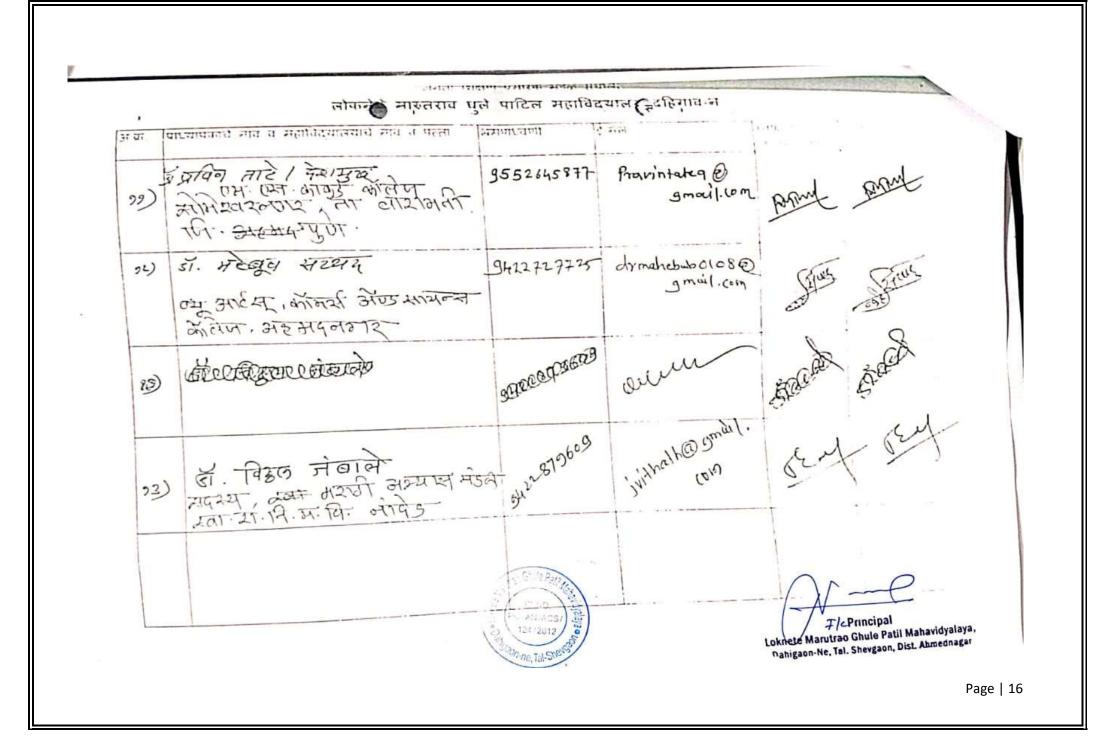

IQAC L.M.G.P.M., Dahigaon-Ne, Fat Shevgaon, Dist, Ahmednagar

1/C Principal Loknete Marutrao Ghule Patil Mahavidyalay Dahigaon-ne,Tai-Shavgaon,Dist-Ahmednag

| Sr.<br>No. | Name of the workshop/ seminar/ conference | Page No. |
|------------|-------------------------------------------|----------|
|            | State Level Seminar (Marathi)             |          |
| 1          | Application Letter                        | 04-06    |
| 2          | Seminar Sanction Letter                   | 07-09    |
| 3          | Seminar Broacher                          | 10-11    |
| 4          | Seminar Proceeding Front Page             | 12       |
| 5          | Seminar Certificate                       | 13       |
| 6          | List of Resource Person                   | 14-16    |
| 7          | List of Participant                       | 17-27    |
| 8          | Seminar Photos                            | 28-29    |
| 9          | Seminar News                              | 30-31    |