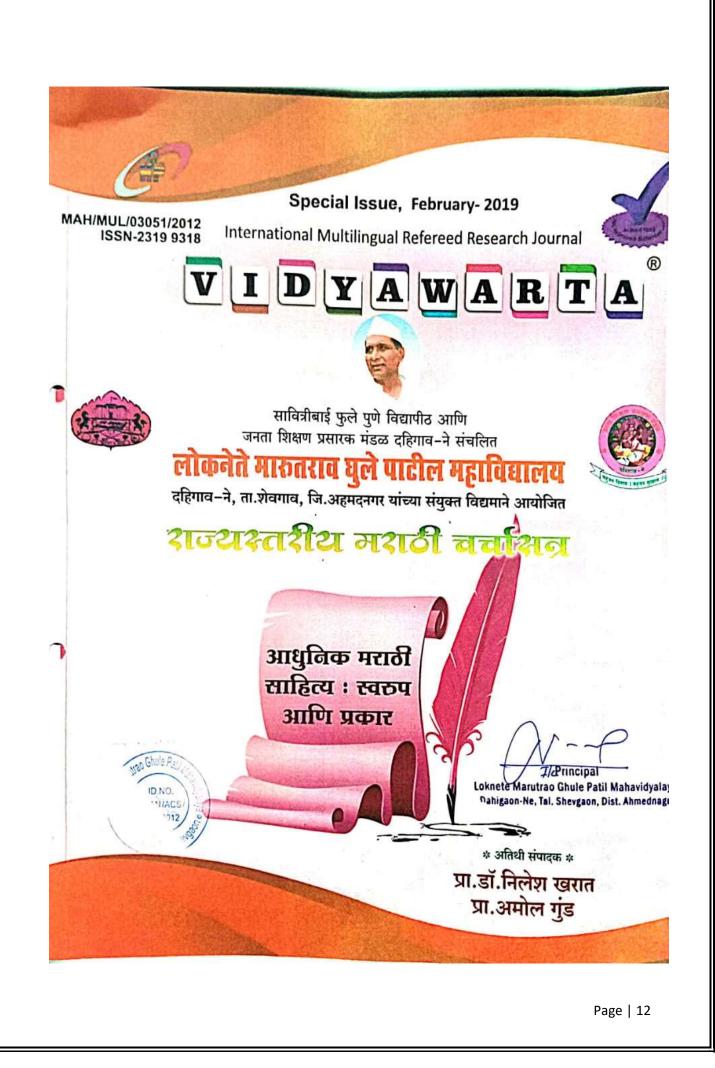

IQAC L.M.G.P.M., Dahigaon-Ne, Fat Shevgaon, Dist, Ahmednagar

1/C Principal Loknete Marutrao Ghule Patil Mahavidyalay Dahigaon-ne,Tai-Shavgaon,Dist-Ahmednag

| Sr.<br>No. | Name of the workshop/ seminar/ conference | Page No. |
|------------|-------------------------------------------|----------|
|            | State Level Seminar (Marathi)             |          |
| 1          | Application Letter                        | 04-06    |
| 2          | Seminar Sanction Letter                   | 07-09    |
| 3          | Seminar Broacher                          | 10-11    |
| 4          | Seminar Proceeding Front Page             | 12       |
| 5          | Seminar Certificate                       | 13       |
| 6          | List of Resource Person                   | 14-16    |
| 7          | List of Participant                       | 17-27    |
| 8          | Seminar Photos                            | 28-29    |
| 9          | Seminar News                              | 30-31    |