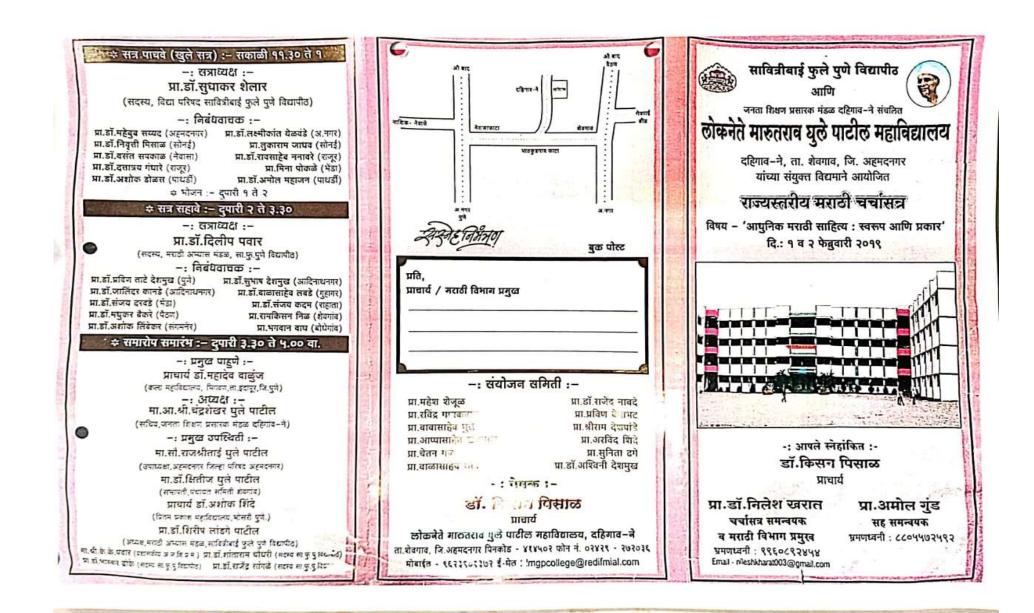

### Academic Year 2018-19

जनता शिक्षण प्रसारक मंडळ दहिगाय-ने संचलित

लोकनेते आक्तरांव घुले पारील महाविद्यालय दहिगांव-ने, ता.शेवगाव, जि.अहमदनगर पिन-४१४५०२ (महा.)\_\_\_\_

फोन नं. (०२४२९) २७२०३६, फॅक्स : (०२४२९) २७२०३६ पुणे विद्यापीठाशी संलग्न ID.No. PU/AN/ACS/124/2012 Email- Imgpcollege@rediffmail.com

Principal : Dr. D. N. Wable M.A.(Eng.) PGDTE, Ph.D.

T.L MGP P1-66/2018

दिनांक: W / L / २०१ L

मा.उपकुलसचिव, नियोजन व विकास विभाग, सावित्रीबाई फुले पुणे विद्यापीठ, गणेश खिंड पुणे.

विषय – शैक्षणिक वर्ष २०१८–१९ मध्ये गुणवत्ता सुधार योजनेअंतर्गत राज्यस्तरीय चर्चासत्राचे आयोजन करण्यासाठी प्रस्ताव सादर करणेबाबत.

संदर्भ – सा.फु.पु.वि/नि.व.वी./७९७ दि. ०६/०७/२०१८ चे परिपत्रक. .

महोदय,

वरील विषयास अनुसरून विनंती अर्ज करतो की. गुणवत्ता सुघार योजने अंतर्गत आमच्या महाविद्यालयातील राज्यस्तरीय चर्चासत्राचे आयोजन करण्यासाठी विद्यापीठाकडे ऑनलाईन प्रस्ताव पाठवीला असून सदर प्रस्तावाची हार्ड कॉपी आवश्यक प्रमाणपत्रासहीत आपणाकडे पाठवित आहोत. कृपया मंजूर होणेस विनंती. कळावे.

आपला विश्वास्

डॉ.डी.एन.वाबळे

प्राचार्य लोकनेते मारुतराव धुले पार्टील महाविद्यालय दहिगाव-ने,ता.शेवर्गाव,जि.अ.मगर.

| Savitribal Phule | Pune I | University |
|------------------|--------|------------|
|------------------|--------|------------|