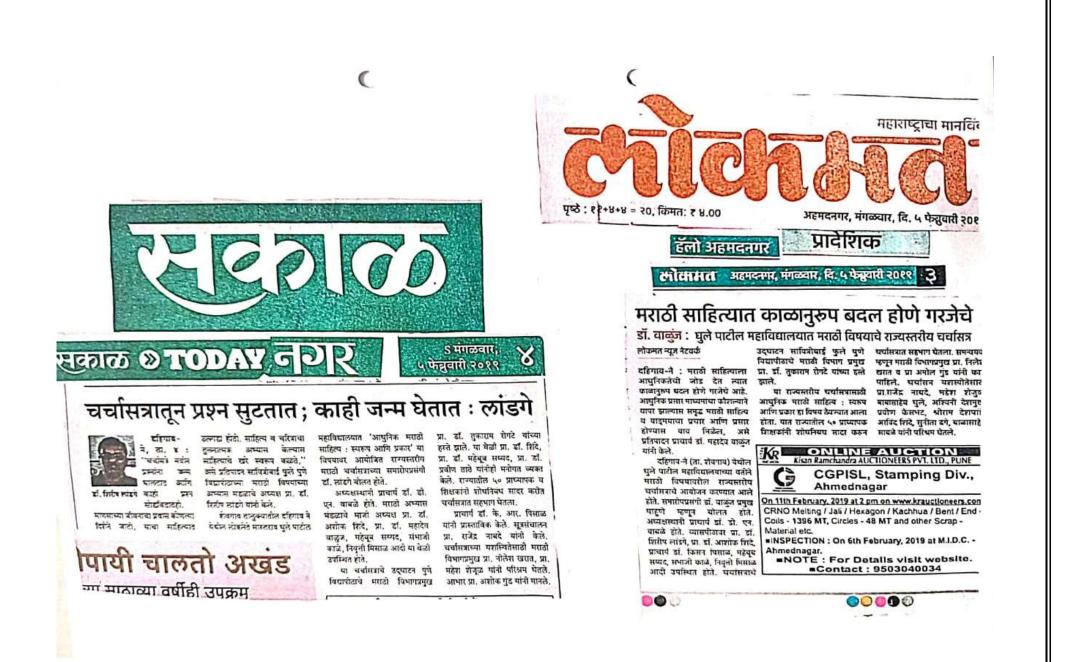

IQAC L.M.G.P.M., Dahigaon-Ne, Fat Shevgaon, Dist, Ahmednagar

1/C Principal Loknete Marutrao Ghule Patil Mahavidyalay Dahigaon-ne,Tai-Shavgaon,Dist-Ahmednag

| Sr.<br>No. | Name of the workshop/ seminar/ conference | Page No. |
|------------|-------------------------------------------|----------|
|            | State Level Seminar (Marathi)             |          |
| 1          | Application Letter                        | 04-06    |
| 2          | Seminar Sanction Letter                   | 07-09    |
| 3          | Seminar Broacher                          | 10-11    |
| 4          | Seminar Proceeding Front Page             | 12       |
| 5          | Seminar Certificate                       | 13       |
| 6          | List of Resource Person                   | 14-16    |
| 7          | List of Participant                       | 17-27    |
| 8          | Seminar Photos                            | 28-29    |
| 9          | Seminar News                              | 30-31    |