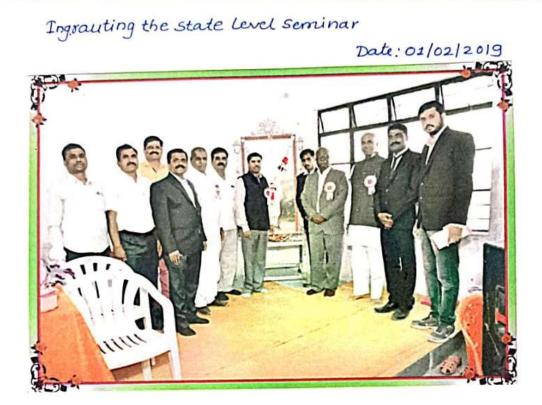

IQAC L.M.G.P.M., Dahigaon-Ne, Fat Shevgaon, Dist, Ahmednagar

1/C Principal Loknete Marutrao Ghule Patil Mahavidyalay Dahigaon-ne,Tai-Shavgaon,Dist-Ahmednag

| Sr.<br>No. | Name of the workshop/ seminar/ conference | Page No. |
|------------|-------------------------------------------|----------|
|            | State Level Seminar (Marathi)             |          |
| 1          | Application Letter                        | 04-06    |
| 2          | Seminar Sanction Letter                   | 07-09    |
| 3          | Seminar Broacher                          | 10-11    |
| 4          | Seminar Proceeding Front Page             | 12       |
| 5          | Seminar Certificate                       | 13       |
| 6          | List of Resource Person                   | 14-16    |
| 7          | List of Participant                       | 17-27    |
| 8          | Seminar Photos                            | 28-29    |
| 9          | Seminar News                              | 30-31    |